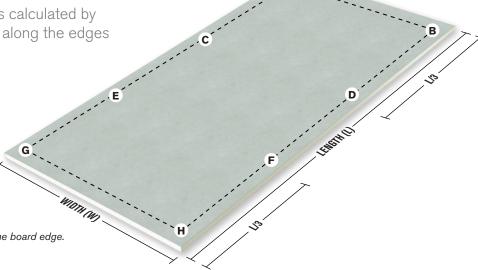

## **MEASURING ATLAS POLYISO THICKNESS**

The thickness of  $4' \times 8'$  polyiso board is calculated by averaging 8 measurements performed along the edges at locations A thru H.

THICKNESS OF 4' × 8' BOARD =

Measurement locations are approximately 1' to 3' from the board edge.

. When measuring the thickness or dimensional compliance of polyiso thermal insulation board, measurements should be performed in accordance with ASTM C303. Reference ASTM International for detailed and concise instructions.