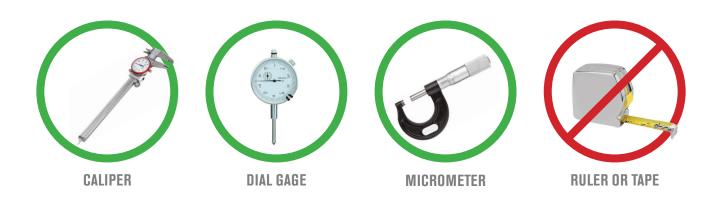

## **Building codes assistance project.**

**Atlas Roofing Corporation** suggests that precise thickness measurements of  $4' \times 8'$  polyiso insulation board be performed with a **CALIPER, DIAL GAGE** or **MICROMETER**. Rulers and measuring tapes are not acceptable tools for measuring the thickness of polyiso insulation.